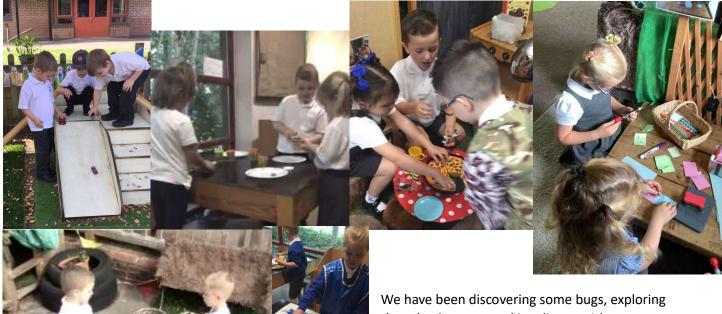

Here are some photos of what we have been getting up to over the week.

We have been discovering some bugs, exploring the role play area, making dinner with playdough, writing secret messages, painting some pictures, and seeing how cars move. This is just a small snippet of what we have been up to!