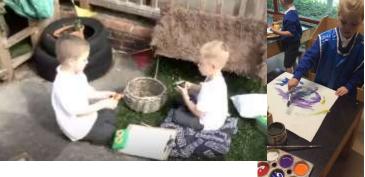

Here are some photos of what we have been getting up to over the week.

We have been discovering some bugs, exploring the role play area, making dinner with playdough, writing secret messages, painting some pictures, and seeing how cars move. This is just a small snippet of what we have been up to!