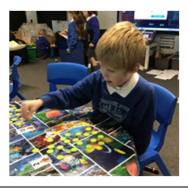

In Geography, we will be developing our use of using human and physical vocabulary to describe features we can see in pictures.

In Art, we will be continuing with creating our Van Gogh seascape paintings.