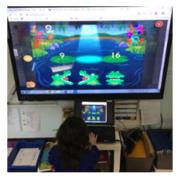

We then wrote diary entries as if we were Grace Darling.

In Maths, we have been consolidating all our knowledge of using equipment to show representations of numbers as well as using <> = to compare numbers between 0-20.