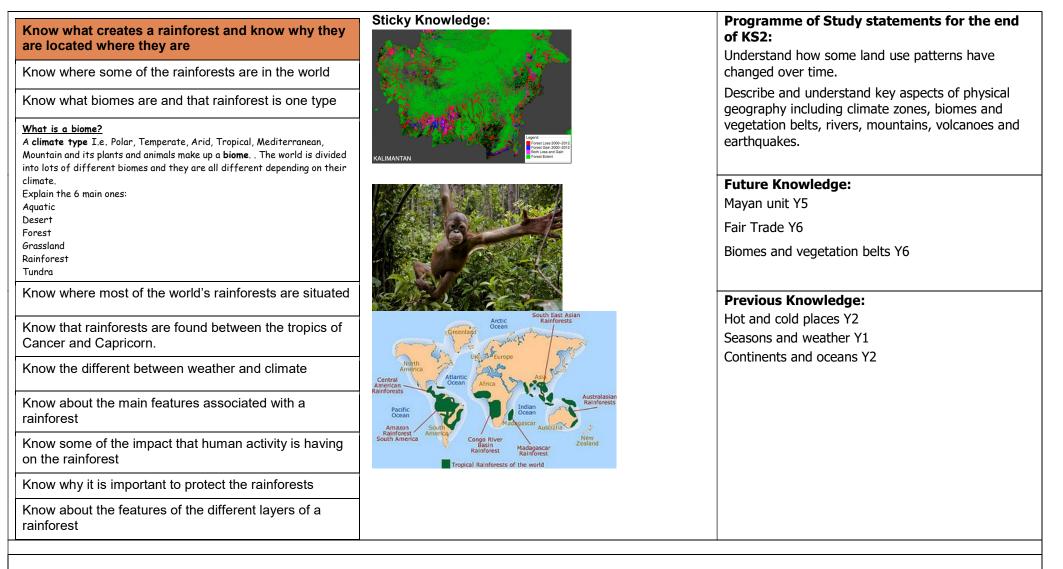

## Subject: Geography terms 1 and 2 linked to 'Is it too late?



## **Key vocabulary:**

Rainforest, biome, canopy, understory, biodeversity, temperate, deforestation, palm oil, endangered, climate, tropics of Cancer and Capricorn

## Cultural Capital



## Thinking like a Geographer

| Thinking like a Geographer                                                                                                                     |                                            |                                                                              |
|------------------------------------------------------------------------------------------------------------------------------------------------|--------------------------------------------|------------------------------------------------------------------------------|
| maps