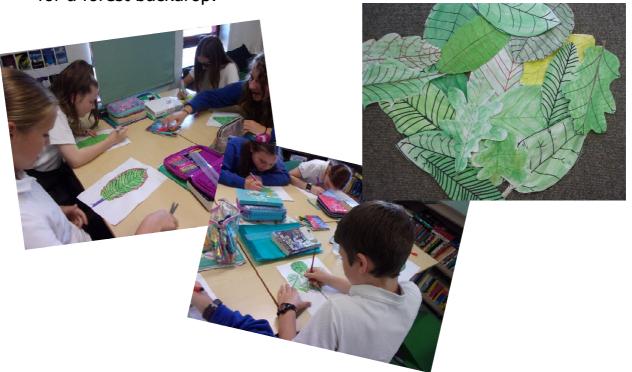

We have collected leaves from the native trees around the school and have sketched and painted large leaves. We will use these as a collage for a forest backdrop.